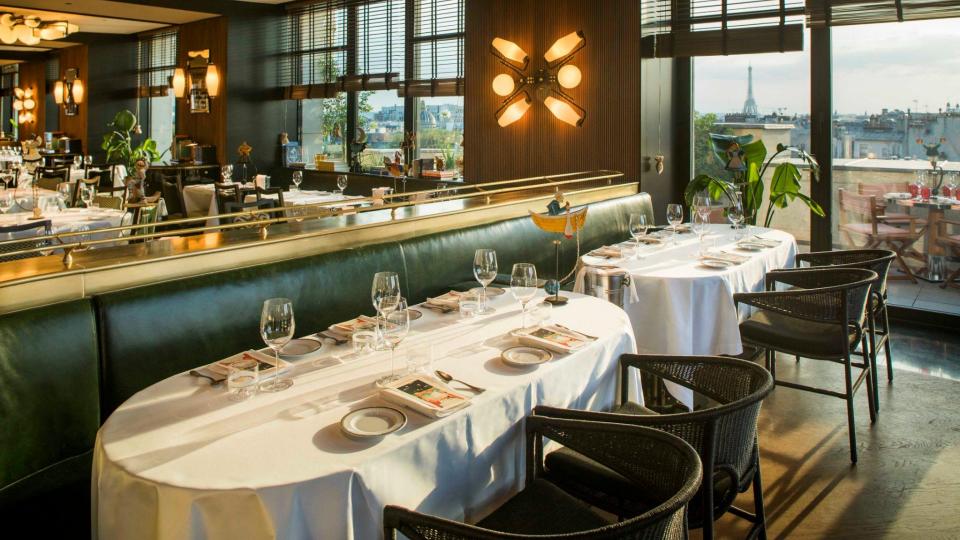

#### Cheval Blanc Paris 8 quai du Louvre - Paris

Langosteria a Parigi is first and foremost a style, but it is also a distinct rhythm. And the refinement that has always been Langosteria's trademark.

A window on the world, with a view of the ville lumière. Looking out over the Seine, the restaurant, in partnership with Cheval Blanc Paris, the new Maison of the eponymous

Group headed by LVMH, is located on the seventh floor and features a spacious indoor dining area that opens onto a splendid terrace with a view of the Parisian skyline.

#### Area Bistrot

A space reserved for small events, formal or celebratory. Dedicated access to the terrace, with a breathtaking view of the ville lumière.

The space has three tables that create a convivial mood.

Seating: max 20