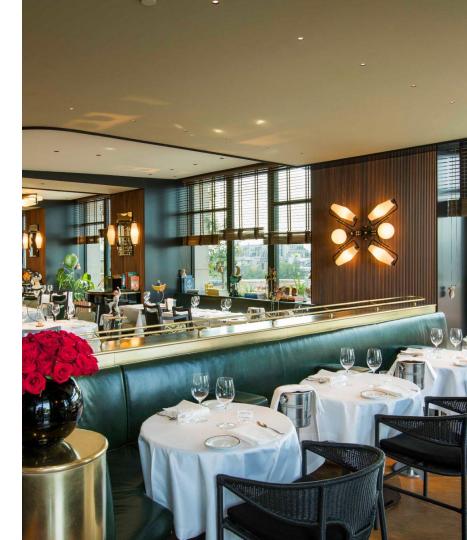

#### Cheval Blanc Paris 8 quai du Louvre - Paris

Langosteria a Parigi is first and foremost a style, but it is also a distinct rhythm. And the refinement that has always been Langosteria's trademark.

A window on the world, with a view of the ville lumière. Looking out over the Seine, the restaurant, in partnership with Cheval Blanc Paris, the new Maison of the eponymous

Group headed by LVMH, is located on the seventh floor and features a spacious indoor dining area that opens onto a splendid terrace with a view of the Parisian skyline.

#### Area Bistrot

A space reserved for small events, formal or celebratory. Dedicated access to the terrace, with a breathtaking view of the ville lumière.

The space has three tables that create a convivial mood.

Seating: max 20