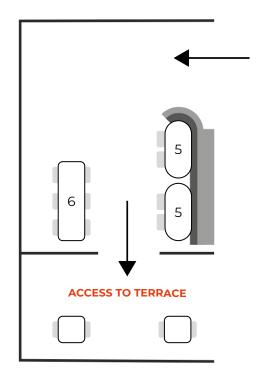

#### Area Bistrot

A space reserved for small events, formal or celebratory. Dedicated access to the terrace, with a breathtaking view of the ville lumière.

The space has three tables that create a convivial mood.

Seating: max 20

### Area Bistrot

Capacità min 12 Capacità max 20

m2 **25** 

Upholstered bench

Counter

Chair