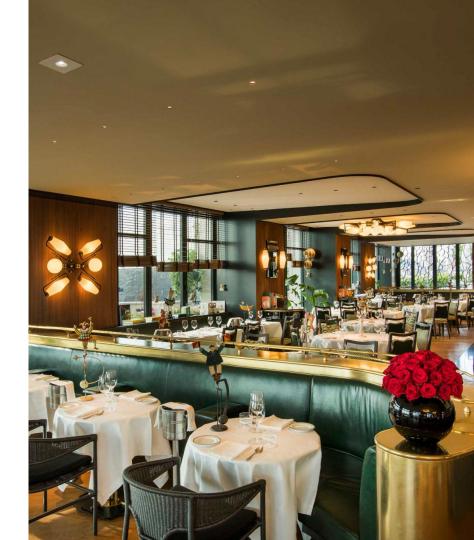

#### Cheval Blanc Paris 8 quai du Louvre - Paris

Langosteria a Parigi is first and foremost a style, but it is also a distinct rhythm. And the refinement that has always been Langosteria's trademark.

A window on the world, with a view of the ville lumière. Looking out over the Seine, the restaurant, in partnership with Cheval Blanc Paris, the new Maison of the eponymous

Group headed by LVMH, is located on the seventh floor and features a spacious indoor dining area that opens onto a splendid terrace with a view of the Parisian skyline.





### Langosteria



#### Area Bistrot

A space reserved for small events, formal or celebratory. Dedicated access to the terrace, with a breathtaking view of the ville lumière.

The space has three tables that create a convivial mood.

Seating: max 20





### Area Bistrot



Capacità min 12 Capacità max 20

m2 **25** 

Upholstered bench

Counter



Chair

#### Cocktail Bar

The cocktail bar area is suited for hosting small cocktail & amp; canapé events. It has a direct access to the terrace with a panoramic view of the Seine and the Paris skyline.

Seating: max 20





### Sala Bar



Capacità min 10 Capacità max 25

m2 **25** 

Upholstered bench



Counter



Table



Stool



#### Personalized events

- Dedicated event manager
- Customized menu
- Wines selected by our sommeliers
- Pe