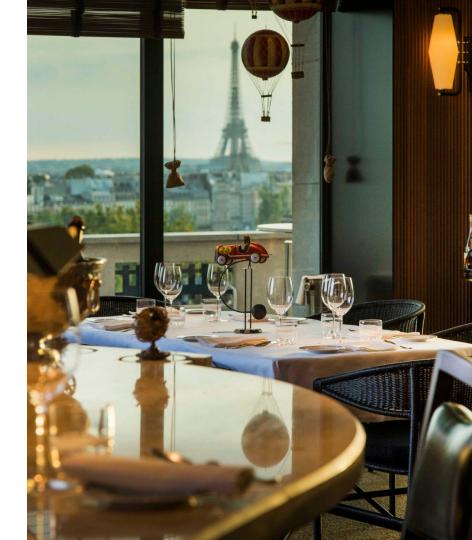

#### Cheval Blanc Paris 8 quai du Louvre - Paris

Langosteria a Parigi is first and foremost a style, but it is also a distinct rhythm. And the refinement that has always been Langosteria's trademark.

A window on the world, with a view of the ville lumière. Looking out over the Seine, the restaurant, in partnership with Cheval Blanc Paris, the new Maison of the eponymous

Group headed by LVMH, is located on the seventh floor and features a spacious indoor dining area that opens onto a splendid terrace with a view of the Parisian skyline.

#### Area Bistrot

A space reserved for small events, formal or celebratory. Dedicated access to the terrace, with a breathtaking view of the ville lumière.

The space has three tables that create a convivial mood.

Seating: max 20