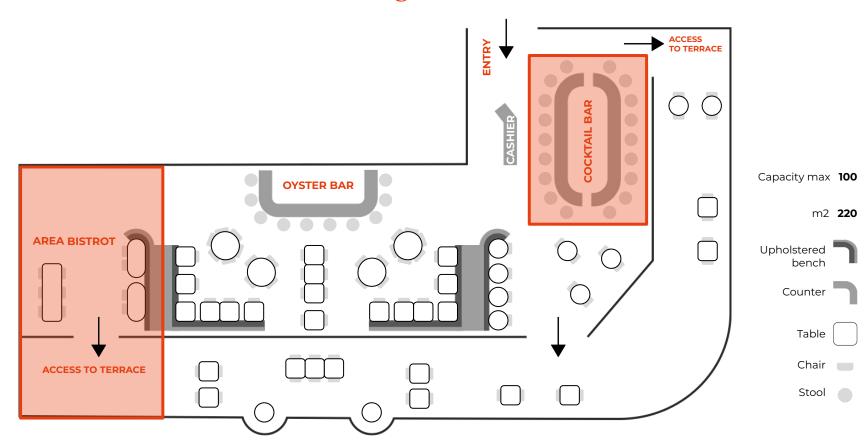

#### Area Bistrot

A space reserved for small events, formal or celebratory. Dedicated access to the terrace, with a breathtaking view of the ville lumière.

The space has three tables that create a convivial mood.

Seating: max 20

### Area Bistrot

Capacità min 12 Capacità max 20

m2 **25** 

Upholstered bench

Counter

Chair

#### Cocktail Bar

The cocktail bar area is suited for hosting small cocktail & amp; canapé events. It has a direct access to the terrace with a panoramic view of the Seine and the Paris skyline.

Seating: max 20

### Sala Bar

Capacità min 10 Capacità max 25

m2 **25** 

Upholstered bench

Counter

Table

Stool