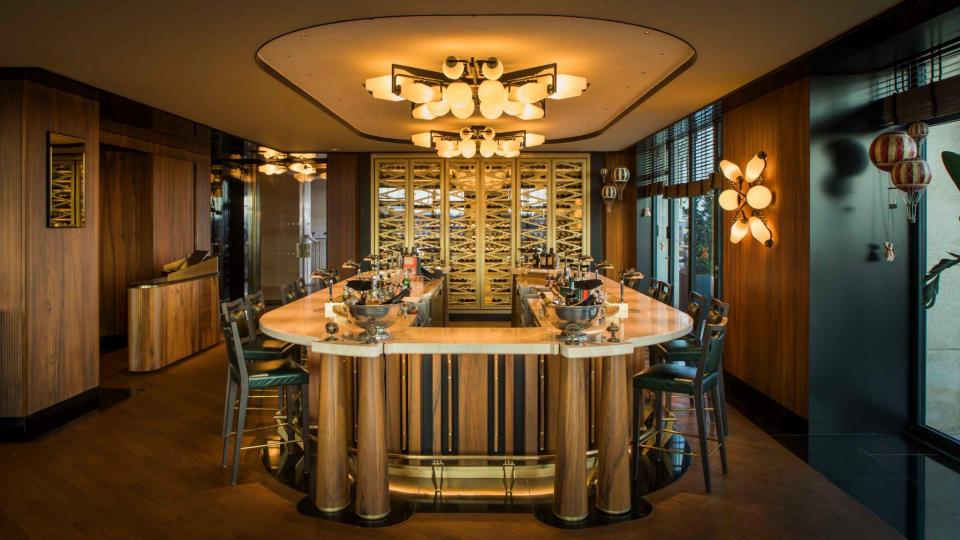

#### Cocktail Bar

The cocktail bar area is suited for hosting small cocktail & amp; canapé events. It has a direct access to the terrace with a panoramic view of the Seine and the Paris skyline.

Seating: max 20

### Sala Bar

Capacità min 10 Capacità max 25

m2 **25** 

Upholstered bench

Counter

Table

Stool